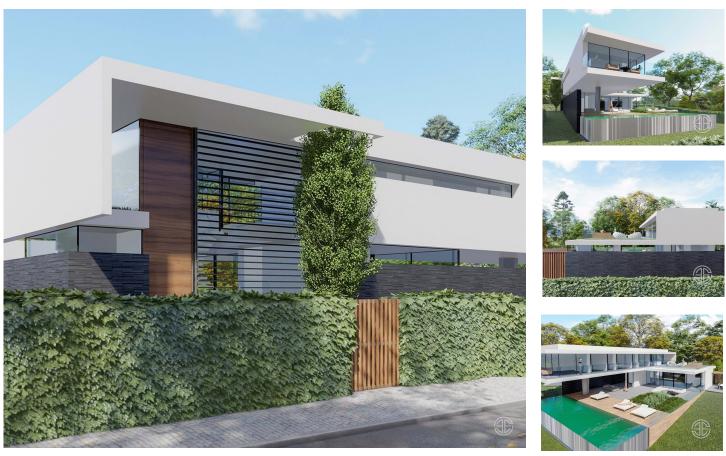

## Luxury villa project for sale in Praia da Luz, Algarve, Portugal.

Discover the true meaning of residing in style in this privileged residential neighbourhood, situated in an exclusive area of Praia da Luz in the Algarve, where stunning beaches with crystal clear waters and their surrounding cliffs reveal a postcard setting.

The architect and project management team have worked extensively to ensure practicality and proper flow throughout the villa, as well as to convey a sense of warmth and well-being.

This Villa has 2 separate car accesses (one for off-street parking, the other for the garage) and a separate pedestrian access.

The entrance, double height, immediately distributes the 3 levels of the villa. A lift is also positioned near the entrance for the same purpose.

The ground floor encompasses a high-ceilinged kitchen, dining and living room with minimalist sliding

glass doors, which provide optimal luminosity.

Very spacious covered and outdoor terraces leading to the overflow pool complete the usable spaces on the ground floor.

Inside, you will find a guest suite with a large covered terrace, supported by a large cantilevered structure. Completing the interior space on this floor is a guest toilet and a guest wardrobe located by the entrance.

From both the ground and first floor of the villa, it is possible to enjoy some of the most spectacular views of the ocean, the village of Praia da Luz and its famous Black Rock, as well as the Monchique mountain range.