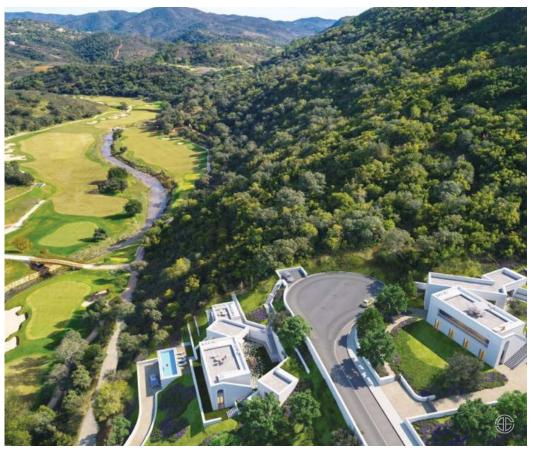

## Land with approved project for villa for sale in Loulé, Algarve, Portugal

We present a collection of land with approved design, which offer a natural lifestyle all year round, with pleasant summers and mild winters, providing the simple pleasures of the Algarve combined with luxury of high standard. Our proposal is to break down the barriers between the internal and external environment, expressing and complementing the natural beauty around, preserving the traditional essence of the region. These generous spaces make it possible to create charming outdoor environments where you can enjoy the mild climate of the Algarve all year round. Houses that blend into nature and surround themselves with greenery, perfect for nature lovers who value comfort, luxury and having a Resort service.

For those who wish to build their own dream homes, we have land available, with approved design, ready to build.

E65
Reference
Scan the QR code to view the property

Residents have privileged access to a renowned 18-hole golf course as well as resort facilities, including an exclusive beach club, allowing them to make the most of all the amenities offered in this stunning environment.