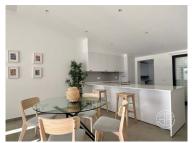

The villa was fully renovated in 2023/2024 and features quality finishes, built-in wardrobes, double

glazing, pantry, and equipped kitchen. With a solar orientation to the south, the property benefits from a very spacious backyard and two private parking spaces at the entrance of the property. It also has a laundry room, and a storage/utility space.

- Heating
- · Washing machine
- · Equipped kitchen
- Pool
- Furnished
- Floors: 2
- Drive way
- · Views: Pool view, Urbanization view
- Pantry
- Quiet Location
- · Solar orientation: South