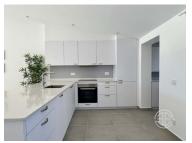

The villa was fully renovated in 2023/2024 and features quality finishes, built-in wardrobes, double

glazing, pantry, and equipped kitchen. With a solar orientation to the south, the property benefits from a very spacious backyard and two private parking spaces at the entrance of the property. It also has a laundry room, and a storage/utility space.

- Heating
- · Washing machine
- · Equipped kitchen
- Pool
- Furnished
- Floors: 2
- Drive way
- · Views: Pool view, Urbanization view
- Pantry
- Quiet Location
- · Solar orientation: South