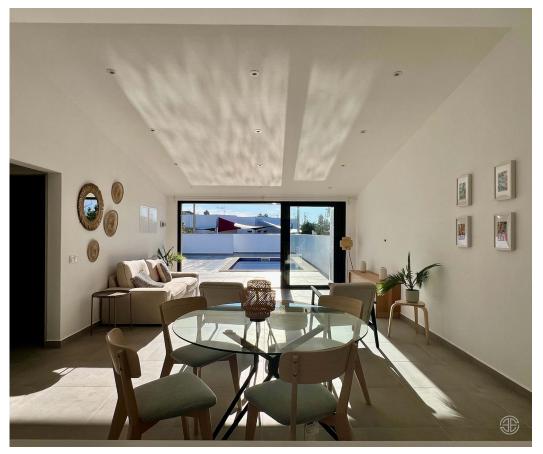

## Cosy renovated 3 bedroom townhouse with swimming pool for sale in Praia da Luz, Algarve, Portugal

Discover this cozy and modern semi-detached villa, fully renovated, located in Lagos. With three bedrooms and two bathrooms, this property is ideal for families looking for comfort and convenience or for holidays.

The property features a private pool, air conditioning, and is fully furnished, including washing machine and dishwasher. Overlooking the pool and the urbanization, this property has a quiet location close to restaurants, schools, and the center of the village of Luz, just 5 minutes from the beach.

The villa was fully renovated in 2023/2024 and features quality finishes, built-in wardrobes, double

glazing, pantry, and equipped kitchen. With a solar orientation to the south, the property benefits from a very spacious backyard and two private parking spaces at the entrance of the property. It also has a laundry room, and a storage/utility space.