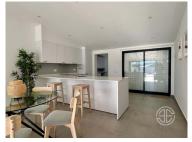

The villa was fully renovated in 2023/2024 and features quality finishes, built-in wardrobes, double

glazing, pantry, and equipped kitchen. With a solar orientation to the south, the property benefits from a very spacious backyard and two private parking spaces at the entrance of the property. It also has a laundry room, and a storage/utility space.

- Heating
- · Washing machine
- · Equipped kitchen
- Pool
- Furnished
- Floors: 2
- Drive way
- · Views: Pool view, Urbanization view
- Pantry
- Quiet Location
- · Solar orientation: South