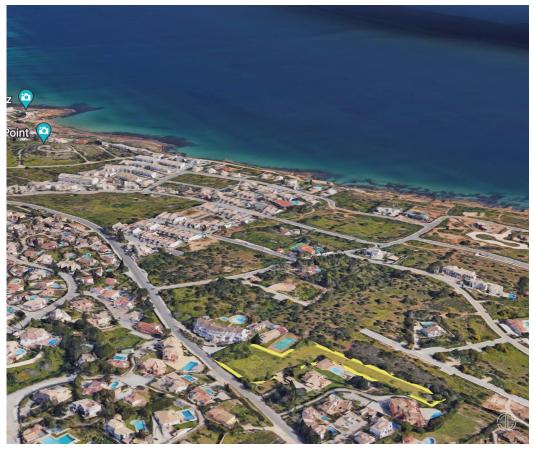

Luz - Land

**1** 7080

Land Area (m²)

2 190 000 €

(EUR €)

## Land with sea view for construction for sale in Praia da Luz, Algarve, Portugal

Incredible plot of 7080m2 located in Praia da Luz overlooking the sea and with permission to build housing.

This land has easy access, in a quiet and prestigious area, close to all amenities and the center of Praia da Luz.

Just 10 minutes from the city of Lagos and less than an hour from Faro Airport.

Construction area: 1416m2
Capacity for 2 floors + basement

Praia da Luz is one of the parishes of Lagos... A cozy village, very touristy and full of charm. With its